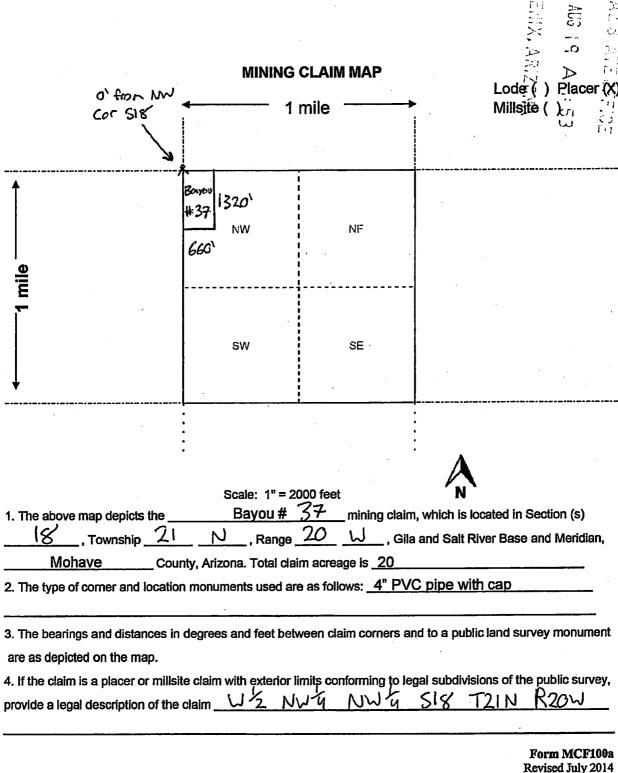

ith a Salt River Base and Meridian, Arizonal information is shown on the attached material information in the shown on the attached material information in the shown on the attached material information in the shown on the attached material information in the shown on the attached material information in the shown on the attached material information in the shown on the attached material information in the shown on the attached material information in the shown on the attached material information in the shown on the attached material information in the shown on the attached material information in the shown on the attached material information in the shown on the attached material information in the shown on the attached material information in the shown on the attached material infor |



1.44

. . . . (\_\_\_)

 $\zeta,\epsilon,t$ 4.33 2.53 .....  $\mathbb{C}^{n_1 n_2}$ ٠<u>٠</u>٠٠-

## INDEXED

98052771 BK 3152 PG 622
OFFICIAL RECORDS OF MOHAVE COUNTY, A
JOAN MC CALL, MOHAVE COUNTY RECORDER
09/01/98 07:46A PAGE 1 OF 2
BAYOU MINING INC
RECORDING FEE 10.00

When recorded, mail to: Name: Vince Orlando Address: 707 E. Beale

| City/State/Zip Code: Kingman  Az, 86401                     | , , , , , , , , , , , , , , , , , , , , |
|-------------------------------------------------------------|-----------------------------------------|
|                                                             |                                         |
| Space a                                                     | above this line for Recorder's use      |
| NOTICE OF MINING CLA