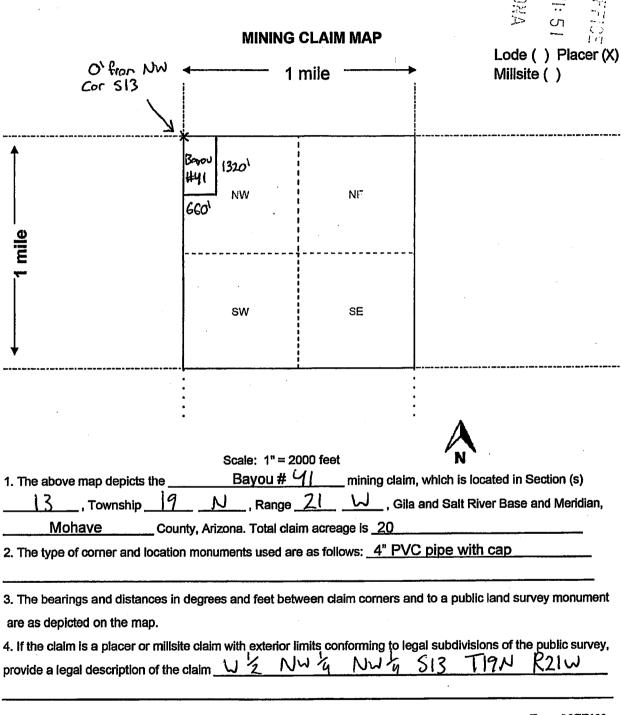

|                                         |                  |                  |
| Signature(s)                                                                                                                      | · - · · · · · · · · · · · · · · · · · · | ¥7               | orm MCF102       |
|                                                                                                                                   |                                         | Revi             | ised July 2014   |
| This form is available from the Arizon                                                                                            | na Geological S                         | urvey and may b  | e reproduced     |



1.

. 1

 $\langle j_{ij} \rangle$ 4.61

[].[]

MICROFILMED

When recorded, mail to: Name: Vince Orlando Address: 707 E. Beale City/State/Zip Code: Kingman Az, 86401



98052775 BK 3152 PG 630
OFFICIAL RECORDS OF MOHAVE COUNTY, A
JOAN MC CALL, MOHAVE COUNTY RECORDER
09/01/98 07:47A PAGE 1 OF 2
BAYOU MINING INC
RECORDING FEE 10.00

Space above this line for Recorder's use

### **NOTICE OF MINING CLAIM**

| 1.               | TYPE OF NOTICE:              | Location            |                                          | PHOENIX, ARIZON | 865         |
|------------------|------------------------------|---------------------|------------------------------------------|-----------------|-------------|
| 2.               | TYPE OF CLAIM:               | Placer              | Association Claim