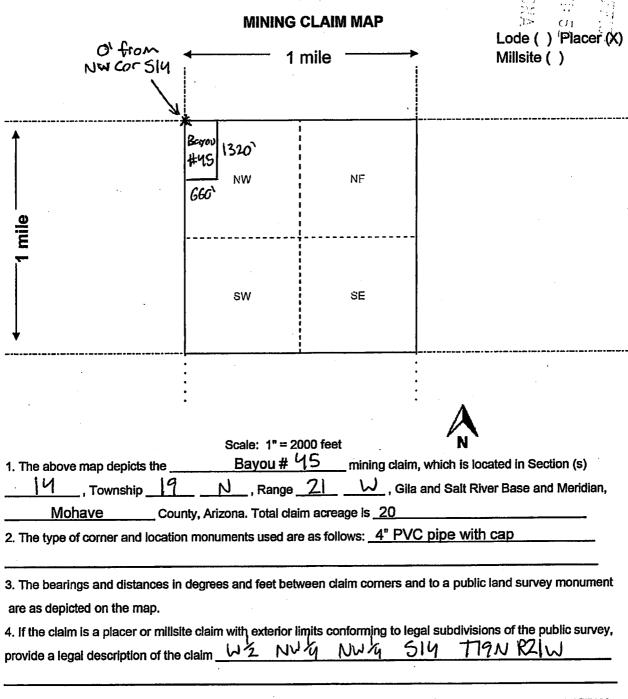

31st</u> day of <u>Ju</u>                                                                 | <u>ly</u> ,   | 20 <u>15</u> . |              |                |           |
| XI LOCATOR(s) ☐ AGENT                                                                                                            |               |                |              |                |           |
| Print Name(s) Nicholas Attick                                                                                                    |               | . ,            |              |                |           |
| Signature(s)                                                                                                                     |               |                |              | orm MC         |           |



7.00

000 000 500

### INDEXED

| When recorded, mail to:      |  |  |  |  |  |
|------------------------------|--|--|--|--|--|
| Name: Vince Orlando          |  |  |  |  |  |
| Address: 707 E. Beale        |  |  |  |  |  |
| City/State/Zip Code: Kingman |  |  |  |  |  |
| Az, 86401                    |  |  |  |  |  |



98052779 BK 3152 PG 638
OFFICIAL RECORDS OF MOHAVE COUNTY, A
JOAN MC CALL, MOHAVE COUNTY RECORDER
09/01/98 07:48A PAGE 1 OF 2
BAYOU MINING INC
RECORDING FEE 10.00

| NOTICE OF MINING CLAIM  1. TYPE OF NOTICE: Location 2. TYPE OF CLAIM: Placer Association Claim 3. The name and address of the Locator is Name: Bayou Mining Inc. Name: Glen Hawkins |           |
|------------------------------------------------------------------------------------------------------------------