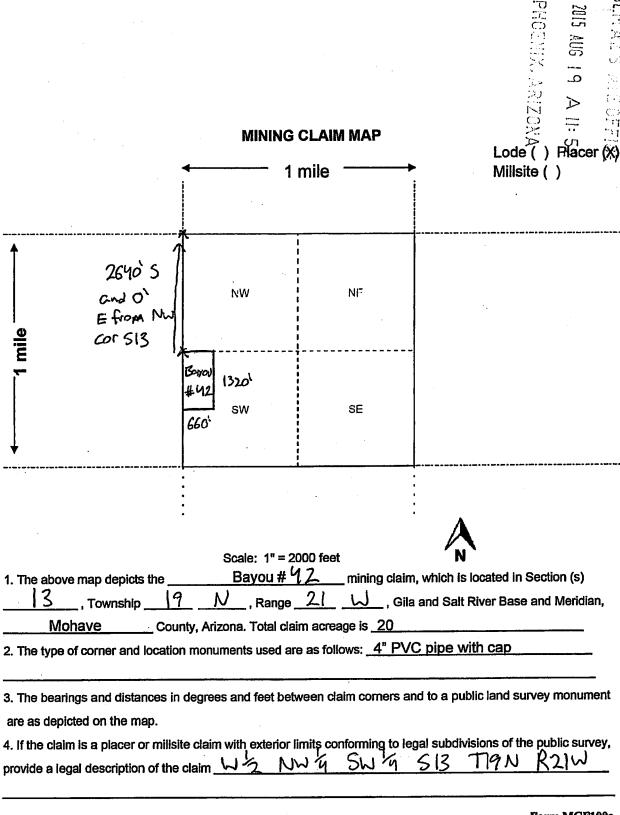

|
| Print Name(s) Nicholas Attick                                                                                                                                            |                               |                |                                         |
| Signature(s)                                                                                                                                                             |                               |                | MCF102                                  |
| • /                                                                                                                                                                      |                               | Revised.       | July 2014                               |



#### INDEXED

When recorded, mail to:

Name:\_\_\_Vince Orlando

Address:\_\_707 E. Beale

City/State/Zip Code:\_\_\_Kingman

Az, 86401



98052776 BK 3152 PG 632
OFFICIAL RECORDS OF MOHAVE COUNTY, A
JOAN MC CALL, MOHAVE COUNTY RECORDER
09/01/98 07:47A PAGE 1 OF 2
BAYOU MINING INC
RECORDING FEE 10.00

|    | Space above this line for Recorder's use                                                                                          |
|----|-----------------------------------------------------------------------------------------------------------------------------------|
|    | NOTICE OF MINING CLAIM  TYPE OF NOTICE: Location  TYPE OF CLAIM: Placer Association Claim  The name and address of the Locator is |
| 1. | TYPE OF NOTICE: Location V 20