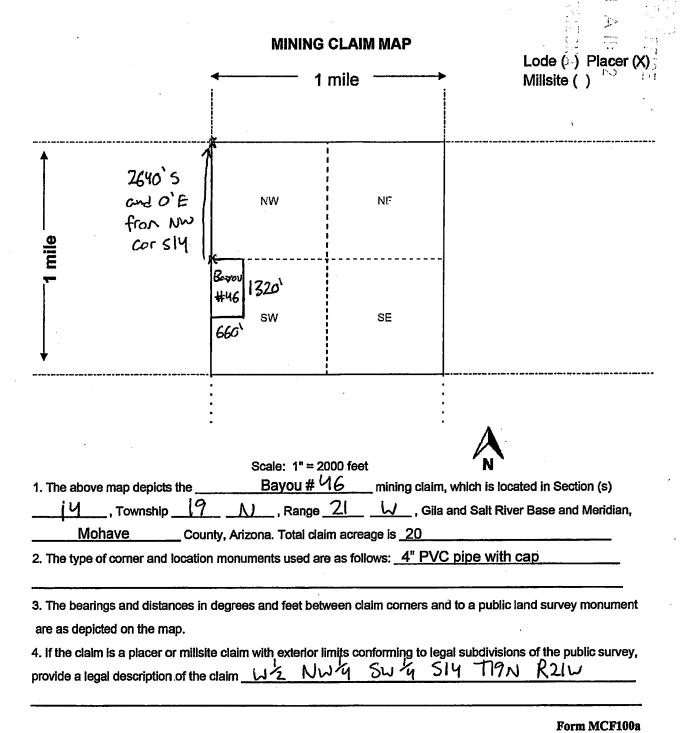

|
| Print Name(s) Nicholas Attick                                                                                                                                                                   |                                                         |
| Signature(s)                                                                                                                                                                                    | Form MCD100                                             |
|                                                                                                                                                                                                 | Form MCF102 Revised July 2014                           |

Revised July 2014



.177

4....) 4...rh

400) 460) 4 60

| When recorded, mail to:             |
|-------------------------------------|
| Name: Vince Orlando                 |
| Address: 707 E. Beale               |
| City/State/Zip Code: <u>Kingman</u> |
| Az, 86401                           |



INDEXED MICROFILMED

\*\*S052780 BK 3152 PG 640

OFFICIAL RECORDS OF MOHAVE COUNTY, A

JOAN MC CALL, MOHAVE COUNTY RECORDER

09/01/98 07:48A PAGE 1 OF 2

BAYOU MINING INC

RECORDING FEE 10.00

|            | Space above this line for F                                       | Recorde          | r's use          |
|------------|-------------------------------------------------------------------|------------------|------------------|
|            | NOTICE OF MINING CLAIM                                            |