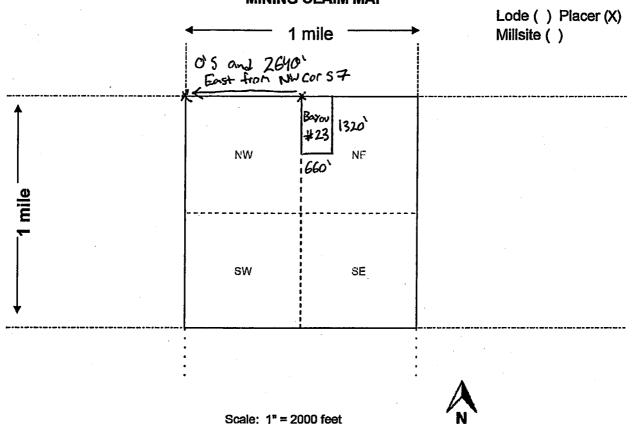

|
| DATED AND POSTED on the ground this 31st day of Ju                                                                              | ily, 20 <u>15</u> .                        |
| ☑ LOCATOR(s) ☐ AGENT                                                                                                            |                                            |
| Print Name(s) Nicholas Attick                                                                                                   |                                            |
| Signature(s)                                                                                                                    | Form MCF102 Revised July 2014              |

BLMAZ STATE OFFICE

72015 AUG 19 A 11: 38

PHOENIX, ARIZONA

### **MINING CLAIM MAP**



| 1. The above ma   | ap depicts the        | Bayou # 23                | _ mining claim, which is located in Section (s) |
|-------------------|-----------------------|---------------------------|-------------------------------------------------|
| <u> </u>          | Township <u>19</u>    | N_, Range <u>20</u>       | , Gila and Salt River Base and Meridian,        |
| Mohav             | <u>re</u> County,     | Arizona. Total claim acre | age is <u>20</u>                                |
| 2. The type of co | orner and location me | onuments used are as fol  | lows: 4" PVC pipe with cap                      |
|                   |                       |                           |                                                 |
|                   |                       |