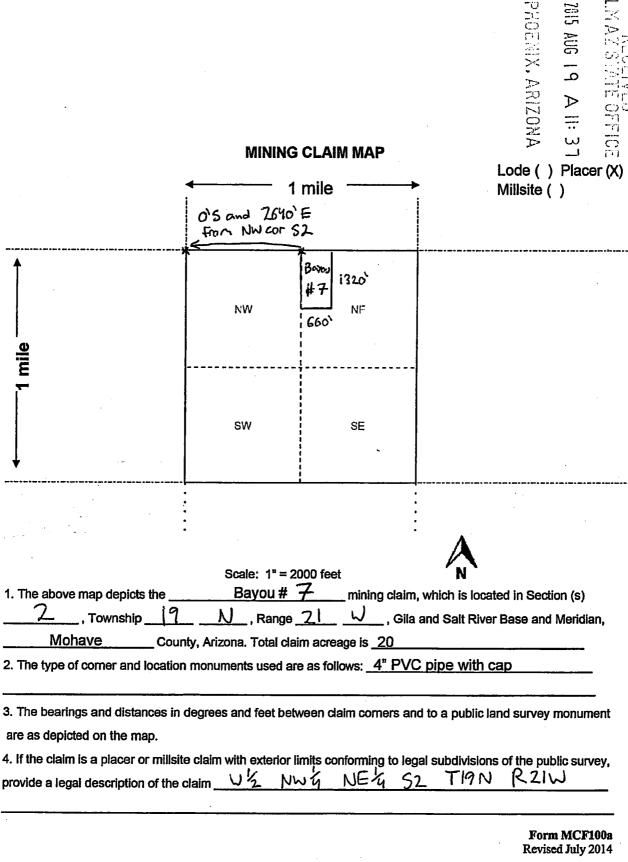

|                            |               |             |       |
| Print Name(s) Nicholas Attick                                                                                                    |                            |               |             |       |
| Signature (a)                                                                                                                    |                            |               |             |       |
|                                                                                                                                  |                            |               | rm MC       |       |

This form is available from the Arizona Geological Survey and may be reproduced.



### MICROFILMED INDEXED

| When recorded, mail to:             |
|-------------------------------------|
| Name: Vince Orlando                 |
| Address: 707 E. Beale               |
| City/State/Zip Code: <u>Kingman</u> |
| Az, 86401                           |
|                                     |



98052741 BK 3152 PG 562
OFFICIAL RECORDS OF MOHAVE COUNTY, AZ
JOAN MC CALL, MOHAVE COUNTY RECORDER
09/01/98 07:37A PAGE 1 OF 2
BAYOU MINING
RECORDING FEE 10.00

Ξ£

 $f_{ab} \in$  $\mathbb{C}.T4$ C....  $C_{i}(\gamma)$  $\zeta_{i,T}(t)$ 

Space above this line for Recorder's use

| NOTICE OF MINING CLAIM