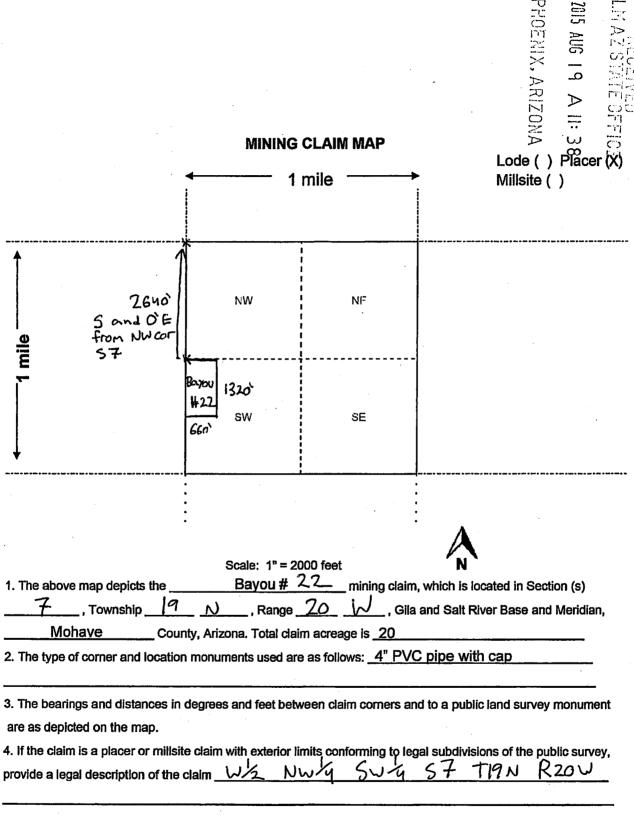

|                                                  |               |        |
| Print Name(s) Nicholas Attick                                                                                                    |                           |                                                  |               |        |
| Signature(s)                                                                                                                     |                           | Fr                                               | orm MCF       | 7102   |
|                                                                                                                                  |                           |                                                  | ised Inly 2   |        |



1144

6.0 6.0 6.0 6.0

niil Tirii

### INDEXED

| When recorded, mail to:             |
|-------------------------------------|
| Name: Vince Orlando                 |
| Address: 707 E. Beale               |
| City/State/Zip Code: <u>Kingman</u> |
| Az, 86401                           |



98052756 BK 3152 PG 592 OFFICIAL RECORDS OF MOHAVE COUNTY, A JOAN MC CALL, MOHAVE COUNTY RECORDER 09/01/98 07:41A PAGE 1 OF 2 BAYOU MINING RECORDING FEE 10.00

|                | Az, 86401  BAYOU MINING RECORDING FEE 10.00