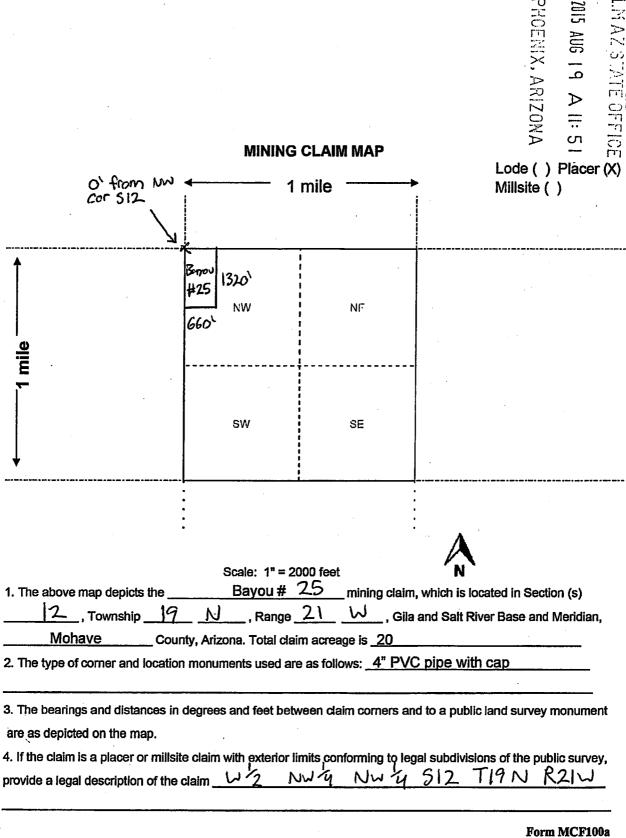

iched m   | ар.            |
| DATED AND POSTED on the ground this <u>31st</u> day of <u>Ju</u>             | <u>ly</u> , 20 <u>15</u> | •              |           |                |
| ☑ LOCATOR(s) ☐ AGENT                                                         |                          |                |           |                |
| Print Name(s) Nicholas Attick                                                |                          |                |           |                |
| Signature(s)                                                                 |                          |                | orm MC    |                |
|                                                                              |                          | Rev            | ised July | 2014           |



7.31

| When recorded, mail to:            |  |  |  |  |  |
|------------------------------------|--|--|--|--|--|
| Name: Vince Orlando                |  |  |  |  |  |
| ddress: 707 E. Beale               |  |  |  |  |  |
| ity/State/Zip Code: <u>Kingman</u> |  |  |  |  |  |
| Az, 86401                          |  |  |  |  |  |



98052759 BK 3152 PG 598
OFFICIAL RECORDS OF MOHAVE COUNTY, AZ
JOAN MC CALL, MOHAVE COUNTY RECORDER
09/01/98 07:41A PAGE 1 OF 2
BAYOU MINING
RECORDING FEE 10.00

Space above this line for Recorder's use

# **NOTICE OF MINING CLAIM**

| 1.                                     | TYPE OF NOTICE:                                                         | Location          |                                        |                          | PH               | 899