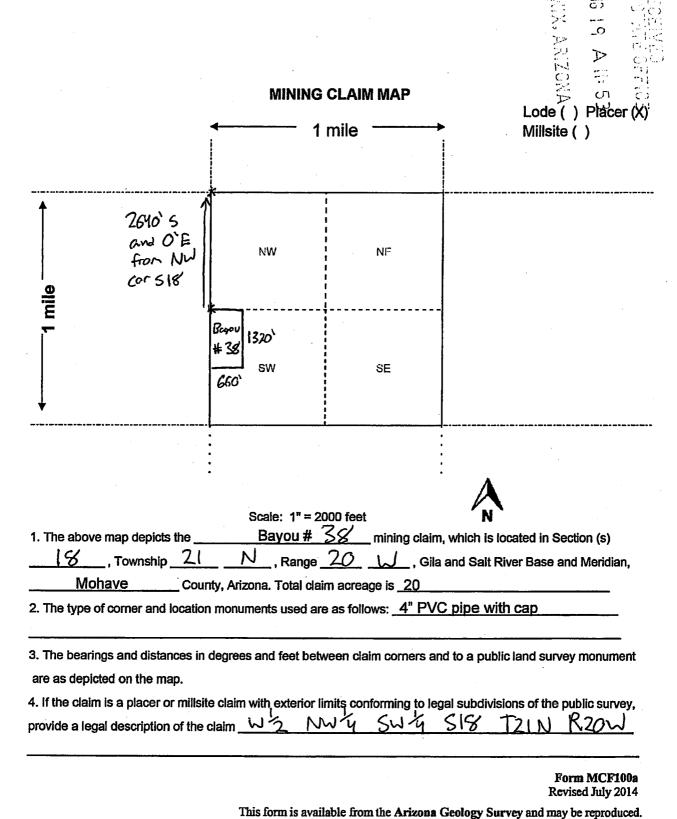

| , 20,10              |               | ,                   | ,   |
| Print Name(s) Nicholas Attick                                                                                                      | •                    |               |                     |     |
| Signature(s)                                                                                                                       | <del></del>          |               |                     |     |
|                                                                                                                                    |                      |               | rm MCI<br>ed July 2 |     |

This form is available from the  ${\bf Arizona}~{\bf Geological}~{\bf Survey}$  and may be reproduced.



### INDEXED

| When recorded, mail to:             |
|-------------------------------------|
| Name: Vince Orlando                 |
| Address: 707 E. Beale               |
| City/State/Zip Code: <u>Kingman</u> |
| Az, 86401                           |



98052772 BK 3152 PG 624
OFFICIAL RECORDS OF MOHAVE COUNTY, A
JOAN MC CALL, MOHAVE COUNTY RECORDER
09/01/98 07:46A PAGE 1 OF 2
BAYOU MINING INC
RECORDING FEE 10.00

Space above this line for Recorder's use

# **NOTICE OF MINING CLAIM**

| 1.          | TYPE OF NOTICE:              | Location            | ·                                                   |                  |                  |
|-------------|------------------------------|---------------------|-----------------------------------------------------|------------------|----