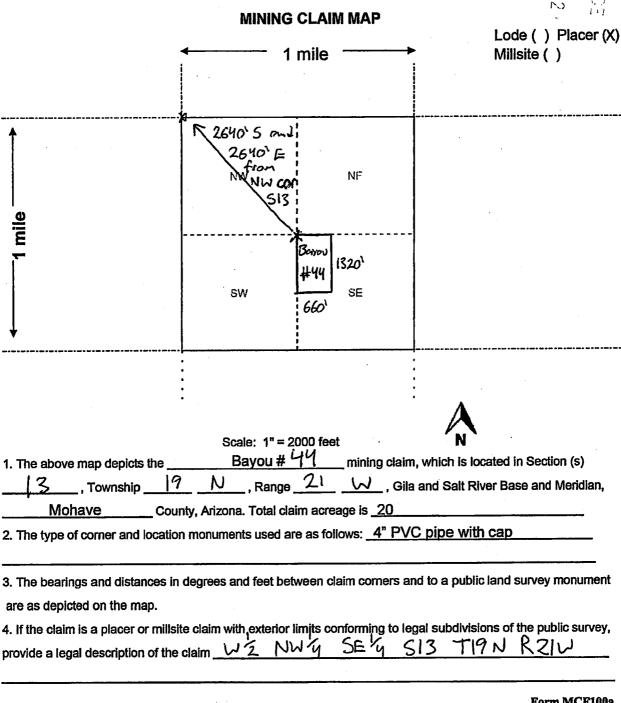

| map.          |
| DATED AND POSTED on the ground this <u>31st</u> day of <u>Ju</u>                 | uly , 20 <u>15</u>    | <u>.</u> .    |             |               |
| ☑ LOCATOR(s) ☐ AGENT                                                             |                       |               |             |               |
| Print Name(s) Nicholas Attick                                                    |                       |               |             |               |
| Signature(s)                                                                     |                       |               | <b>x</b>    |               |
| - Glomanico (o)                                                                  |                       |               | Form M      | 1CF 1U2       |



Control of the control of the control of the control of the control of the control of the control of the control of the control of the control of the control of the control of the control of the control of the control of the control of the control of the control of the control of the control of the control of the control of the control of the control of the control of the control of the control of the control of the control of the control of the control of the control of the control of the control of the control of the control of the control of the control of the control of the control of the control of the control of the control of the control of the control of the control of the control of the control of the control of the control of the control of the control of the control of the con