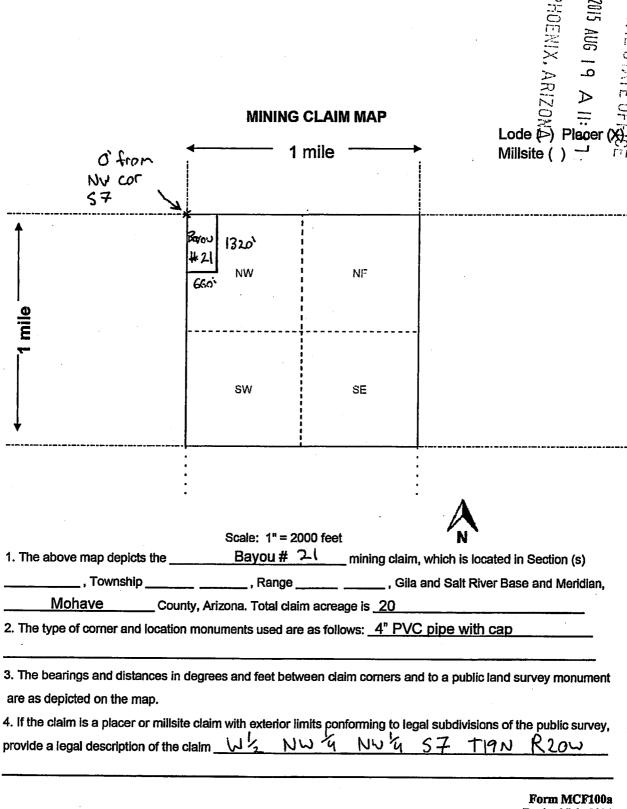

this claim with reference to some natural object or permar (if any) concerning its locality are as follows: O' from NW             |                                  | nd additional i                                           | nformatio    |          |
| The above info  DATED AND POSTED on the ground this <u>31st</u> day of <u>Jul</u> ☑ LOCATOR(s) ☐ AGENT                                             | ormation is shown                |                                                           | ed map.      | -        |
| Print Name(s) Nicholas Attick Signature(s)                                                                                                         |                                  |                                                           | n MCF10      |          |



10

### INDEXED

| When recorded, mail to:             |
|-------------------------------------|
| Name: Vince Orlando                 |
| Address: 707 E. Beale               |
| City/State/Zip Code: <u>Kingman</u> |
| Az, 86401                           |



98052755 BK 3152 PG 590
OFFICIAL RECORDS OF MOHAVE COUNTY, A7
JOAN MC CALL, MOHAVE COUNTY RECORDER
09/01/98 07:40A PAGE 1 OF 2
BAYOU MINING
RECORDING FEE 10.00

| TYPE OF NOTICE: Location  TYPE OF CLAIM: Placer Association Claim  The name and address of the Locator is  Name: Bayou Mining Inc. Name: Clar Housing