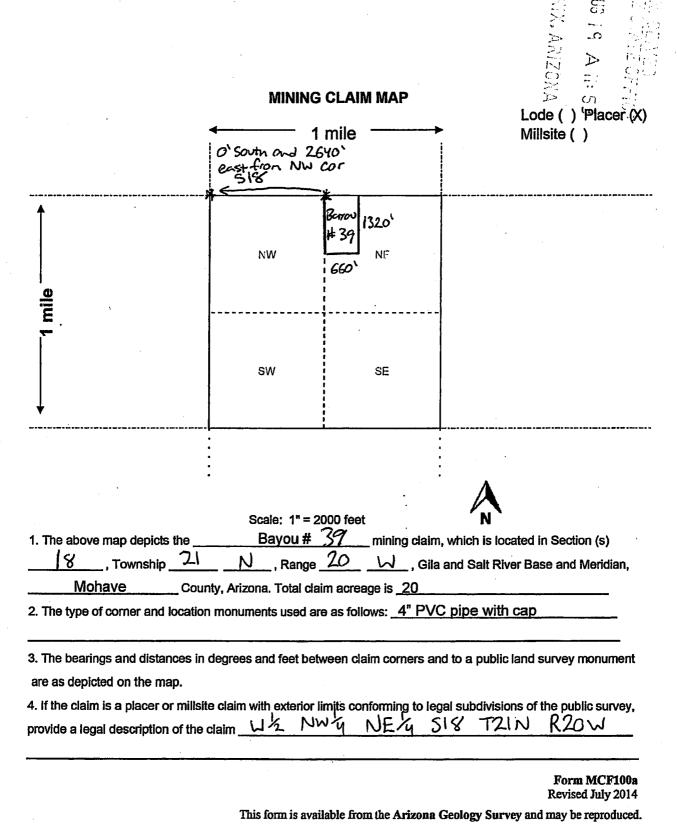

| ly , 20 <u>15</u>   |                                           | •          |
| ☑ LOCATOR(s) ☐ AGENT                                                                                                                                     |                     |                                           |            |
| Print Name(s) Nicholas Attick                                                                                                                            |                     |                                           |            |
| Signature(s)                                                                                                                                             |                     |                                           | m MCF102   |



0.0 0.0 0.0

## INDEXED

| When recorded, mail to:             |
|-------------------------------------|
| Name: Vince Orlando                 |
| Address: 707 E. Beale               |
| City/State/Zip Code: <u>Kingman</u> |
| Az, 86401                           |



98052773 BK 3152 PG 626
OFFICIAL RECORDS OF MOHAVE COUNTY, A
JOAN MC CALL, MOHAVE COUNTY RECORDER
09/01/98 07:46A PAGE 1 OF 2
BAYOU MINING INC
RECORDING FEE 10.00

| Space above this line for                                             | Record