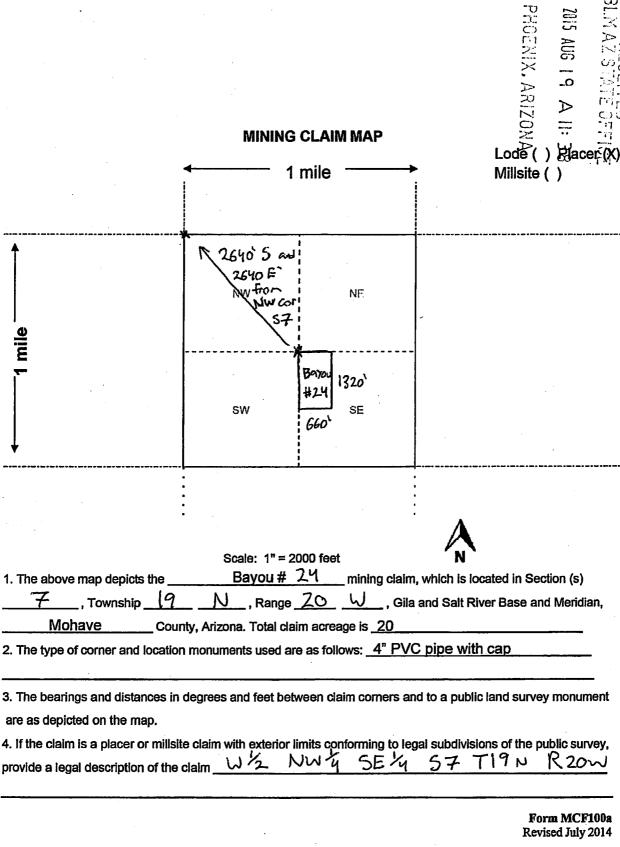

|                     |            |
| Print Name(s) Nicholas Attick                                                                                                                                    |                       |                        |                     |            |
| Signature(s)                                                                                                                                                     | •                     |                        | orm MC<br>ised July |            |
| This form is available from the Arizon                                                                                                                           | na Geological Sur     | vey and may            | be repro            | duced.     |



17.34

### INDEXED

| When recorded, mail to:             |  |  |  |  |  |  |  |
|-------------------------------------|--|--|--|--|--|--|--|
| Name: Vince Orlando                 |  |  |  |  |  |  |  |
| Address: 707 E. Beale               |  |  |  |  |  |  |  |
| City/State/Zip Code: <u>Kingman</u> |  |  |  |  |  |  |  |
| Az, 86401                           |  |  |  |  |  |  |  |



98052758 BK 3152 PG 596
OFFICIAL RECORDS OF MOHAVE COUNTY, AZ
JOAN MC CALL, MOHAVE COUNTY RECORDER
09/01/98 07:41A PAGE 1 OF 2
BAYOU MINING
RECORDING FEE 10.00

Space above this line for Recorder's use

# **NOTICE OF MINING CLAIM**

| 1.                                      | TYPE OF NOTICE: Location ;